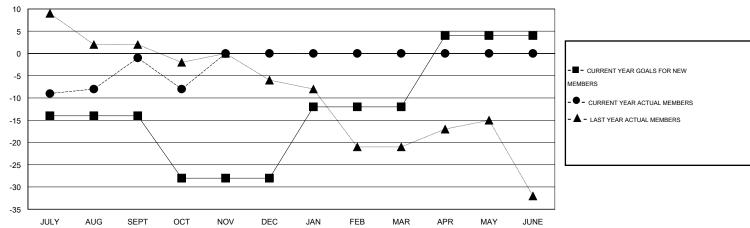

#### GOALS AND ACTUAL MEMBERS CUMULATIVE

| DROPPED CLUBS: 0  DROPPED MEMBERS |               | 13 CLUBS OF 33 ADDED 1 OR MORE NEW MEMBERS |                                       | <u>ON</u><br>600 (71.86%)<br>235 (28.14%) |
|-----------------------------------|---------------|--------------------------------------------|---------------------------------------|-------------------------------------------|
| DECEASED  CLUB CANCELLED  OTHER   | 10<br>0<br>40 | CLICK HERE FOR HEALTH ASSESSMENT DATA      | FAMILY UNIT MEMBERS HEAD OF HOUSEHOLD | 141<br>68                                 |
| TOTAL                             | 50            |                                            | NON-HEAD OF HOUSEHOLD                 | 73                                        |